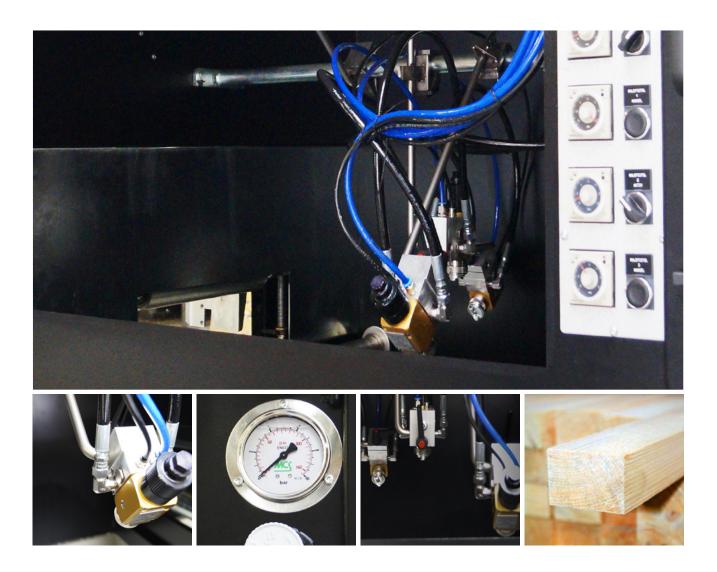

The machine is equipped with an electronic air adjustment control and can be supplied with either Airmix or Airless spray guns.

When designing the machine, the focus was placed on the provision of a simple user interface as well as ensuring simple and easy cleaning. The spray guns are easy to remove via a combined suspension module. The machine is supported by rubber wheels allowing it to be easily moved around.

## The Advantages of Ceetec IPS400

- C Large capacity up to 120 m per minute.
- **C** User- and cleaning-friendly.
- Perfect for indoor and outdoor coating.
- C An option for 8 spray guns in 2 separate chambers.
- **C** Electronic air adjustment control in the chambers.
- C Airmix/Airless spray guns.
- Excess paint can be reused.
- C Stand-alone or in-line production.