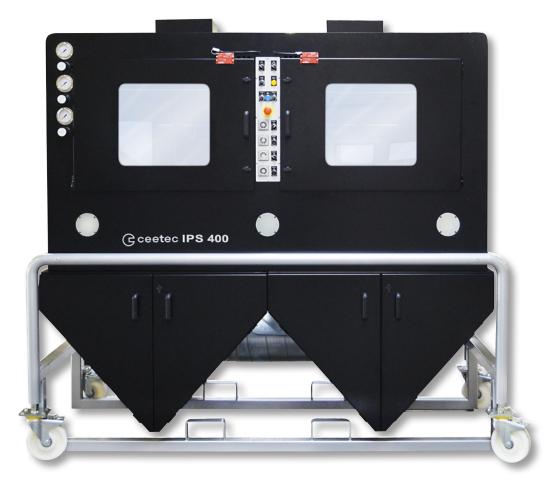

## Ceetec IPS400 – Industrial Spraying Machine

Ceetec IPS400 spraying machine is specially designed for indoor and outdoor wood paneling. The liquid is applied by up to 8 spray guns and can process up to 120 m per minute. The IPS400 is equipped with two chambers, allowing the liquid to be applied in several rounds.

The wood moves through the machine using an automatic forward drive. The Ceetec IPS400 provides a high-quality spray finish allowing the liquid to be reused, ensuring low consumption.

The IPS400 can be used as a stand-alone solution or can be included in an in-line production with drying and automatic feeding machines.

The machine is equipped with an electronic air adjustment control and can be supplied with either Airmix or Airless spray guns.

When designing the machine, the focus was placed on the provision of a simple user interface as well as ensuring simple and easy cleaning. The spray guns are easy to remove via a combined suspension module. The machine is supported by rubber wheels allowing it to be easily moved around.

## The Advantages of Ceetec IPS400

- C Large capacity up to 120 m per minute.
- **C** User- and cleaning-friendly.
- Perfect for indoor and outdoor coating.
- C An option for 8 spray guns in 2 separate chambers.
- **C** Electronic air adjustment control in the chambers.
- C Airmix/Airless spray guns.
- Excess paint can be reused.
- C Stand-alone or in-line production.

**Capacity** 20-120 metre per minute

**Object Dimensions Max.** HxW: 100x400 mm Min. L: 1800 mm.

**Electric connection** 3x380V + IP class 54 Feed output: 1.1kW

Machine weight: Approx. 700 kg.