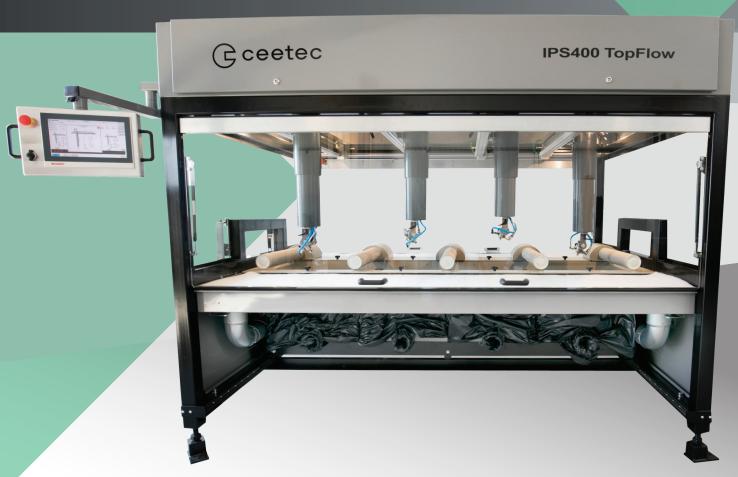

## Ceetec IPS400 TopFlow Automatic

The market's most revolutionary spraying machine for lacquering of interior profiles, window profiles, skirting, and panels.

Ceetec IPS400 TopFlow Automatic is a fully automatic machine developed with the latest technology. With CNC gun operation, the gun positioning may be performed during operation. This reduces overspray to a minimum.

The machine is suitable for indoor and outdoor wood sheathing, and it has a capacity of up to 200 meter per minute.

High Finish
Spray Painting

Ceetec IPS400 TopFlow Automatic leads the wood through the machine horizontally using an automatic propulsion. The liquid is applied with up to 8 guns, ensuring a high finish spray painting. The machine may be applied as a standalone machine or in a production line with, for example, drying and automatic feeding. We also offer Ceetec IPS400 TopFlow Automatic customised according to customer specific requests.

## Advantages Ceetec IPS400 TopFlow

- Optimal for both indoor and outdoor sheathing
- CNC operated guns
- Direct operation of gun position during operation
- High reutilisation of overspray
- Collection of oversnray in plastic hans
- No cleaning when changing paints
- Paint change can be performed in as little as 3 minutes
- Brush component available