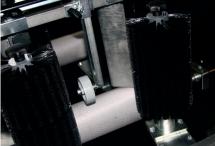

The Combi machine makes it possible to apply primer and topcoat to e.g. interior cladding, in one machine. Application by brush offers some advantages that cannot be achieved by spraying. By brushing the paint is "massaged" into the wood, whereas spraying in turn provides a perfect finish.

A combination of the two techniques in one machine provides optimal flexibility.

The Combi machine is a further development of the well-known IP250 painting machine. For those

customers who have already Invested in an IP250 it is possible to buy a sprayer box and insert it into an existing machine.