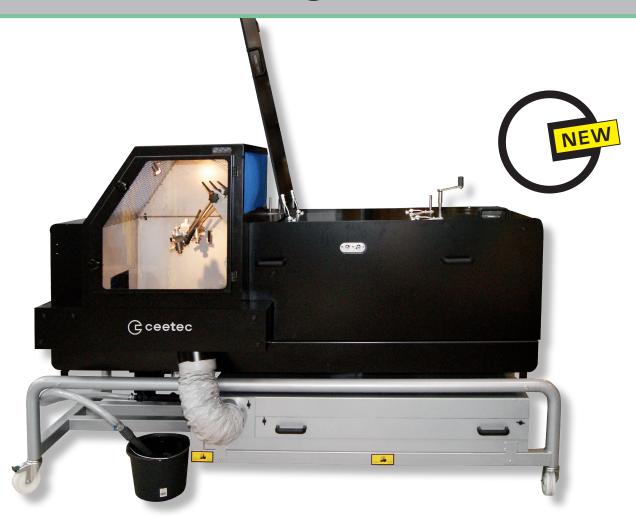

# Painting machine Ceetec IP Combi 250 – unique application of paint by brushes and guns – flexible and efficient

The Ceetec IPC250 machine combines technology from several machines in one machine. The machine combines the flow coat and brushing with airless or air mix spraying.

The Combi machine makes it possible to apply primer and topcoat to e.g. interior cladding, in one machine. Application by brush offers some advantages that cannot be achieved by spraying. By brushing the paint is "massaged" into the wood, whereas spraying in turn provides a perfect finish.

A combination of the two techniques in one machine provides optimal flexibility.

The Combi machine is a further development of the well-known IP250 painting machine. For those

customers who have already Invested in an IP250 it is possible to buy a sprayer box and insert it into an existing machine.

With IPC250 you get the possibility of line management and a separate frequency controlled brush and feeding speed. The machine is easy and simple to operate. The switch from the brushing machine to the spray machine can be done in a very short time by changing the flow-coat box with the spray-box. The machine is delivered with a filter box for a harmonica filter which is also replaced quickly and easily.

The IPC250 can be delivered with and a wide range of gun and pump brands.